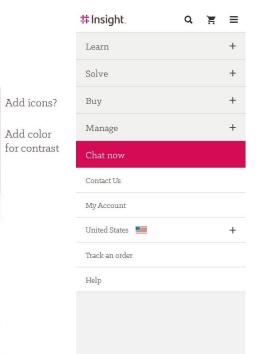

#### **First iterations**

| <b>\$ Insight</b> | Q | Ħ | ≡ | Move menu to the right margin                                    |
|-------------------|---|---|---|------------------------------------------------------------------|
| Learn             |   |   | + |                                                                  |
| Solve             |   |   | + | change arrows to plus<br>signs - could also<br>remove submenus   |
| Buy               |   |   | + |                                                                  |
| Manage            |   |   | + | Change font to Klinic<br>slab and larger to make<br>more legible |
| Chat now          |   |   |   |                                                                  |
| My Account        |   |   |   | add fushia bar to seperate sections                              |
| Contact Us        |   |   |   | combine "login" and<br>"create" into one option                  |
| 🕈 United States 📕 |   |   | + |                                                                  |
| Track an order    |   |   |   |                                                                  |
| Help              |   |   |   |                                                                  |
|                   |   |   |   |                                                                  |

| Ŭ                          |                   |   |   |   |
|----------------------------|-------------------|---|---|---|
| vs to plus<br>also<br>enus | \$ Insight.       | Q | Ħ | Ξ |
|                            | Learn             |   |   | + |
| to Klinic<br>er to make    | Solve             |   |   | + |
|                            | Buy               |   |   | + |
|                            | Manage            |   |   | + |
| ir to<br>tions             | Chat now          |   |   |   |
| n" and                     | Contact Us        |   |   |   |
| n" and<br>one option       | My Account / Join |   |   |   |
|                            | 🛿 United States   |   |   | + |
|                            | Track an order    |   |   |   |
|                            | Help              |   |   |   |
|                            |                   |   |   |   |